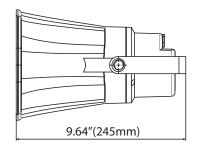

## **DIMENSIONS**

Unit: inch(mm)

## **SPECIFICATIONS**

| AUDIO                 |                                                                                       |
|-----------------------|---------------------------------------------------------------------------------------|
| Codec                 | OPUS 48 kHz, MP3 44.1 kHz, G.722 ADPCM 16 kHz, G.711 PCMU 8 kHz, G.711 PCMA 8 kHz     |
| Built-in Microphone   | N/A                                                                                   |
| SPEAKER               |                                                                                       |
| Max SPL               | 113dB                                                                                 |
| Frequency Response    |                                                                                       |
| Frequency Range       |                                                                                       |
|                       | 400-12KHZ °°°+-20dB                                                                   |
|                       | 0.1@1kHz                                                                              |
| Signal to Noise Ratio |                                                                                       |
| NETWORK               |                                                                                       |
| Security              |                                                                                       |
| Network Protocal      | SIP, ONVIF, HTTP, IPv4, DHCP, RTSP, RTCP, RTCP, TCP, UDP, ARP, FTP, TFTP, NFS, NTP    |
| Network Interface     |                                                                                       |
| VolP                  | Support for SIP protocol for intergration with VoIP systems, intergrated with SIP/PBX |
|                       | 2 SIP Accounts, SIP Direct IP Call, RTP Multicast                                     |
|                       | Codec: OPUS, MP3, G.722, PCMU, PCMA                                                   |
| AMPLIFIER             | D. H. J. ATMAN. P.                                                                    |
| Amplifier Description | Built-in 15W Amplifier                                                                |
| GENERAL               | 995 - 4495 ( 996 - 496)                                                               |
|                       | -22°F ~ +140°F (-30°C ~ +60°C)                                                        |
| Operating Humility    |                                                                                       |
| Material              | ABS (IP67 water-proof)                                                                |
| Rate Power            |                                                                                       |
|                       | PoE or DC12V Wall Mounted                                                             |
|                       | 8.66 x 6.41 x 9.64 in (220 x 163 x 245mm)                                             |
|                       | 2.8 lbs (1.3 KG)                                                                      |
| Languages             |                                                                                       |
|                       | <u> </u>                                                                              |
| Package Includes      |                                                                                       |
|                       | User Manual                                                                           |