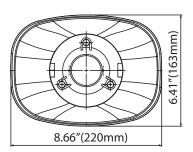

## **DIMENSIONS**

Unit: inch(mm)

## **SPECIFICATIONS**

| AUDIO                 |                                                                                       |
|-----------------------|---------------------------------------------------------------------------------------|
| Codec                 | OPUS 48 kHz, MP3 44.1 kHz, G.722 ADPCM 16 kHz, G.711 PCMU 8 kHz, G.711 PCMA 8 kHz     |
| Built-in Microphone   | N/A                                                                                   |
| SPEAKER               |                                                                                       |
| Max SPL               | 113dB                                                                                 |
| Frequency Response    |                                                                                       |
| Frequency Range       |                                                                                       |
|                       | 400-12KHZ °°°+-20dB                                                                   |
|                       | 0.1@1kHz                                                                              |
| Signal to Noise Ratio |                                                                                       |
| NETWORK               |                                                                                       |
| Security              |                                                                                       |
| Network Protocal      | SIP, ONVIF, HTTP, IPv4, DHCP, RTSP, RTCP, RTCP, TCP, UDP, ARP, FTP, TFTP, NFS, NTP    |
| Network Interface     |                                                                                       |
| VolP                  | Support for SIP protocol for intergration with VoIP systems, intergrated with SIP/PBX |
|                       | 2 SIP Accounts, SIP Direct IP Call, RTP Multicast                                     |
|                       | Codec: OPUS, MP3, G.722, PCMU, PCMA                                                   |
| AMPLIFIER             | D. H. J. ATMAN. P.                                                                    |
| Amplifier Description | Built-in 15W Amplifier                                                                |
| GENERAL               | 995 - 4495 ( 996 - 496)                                                               |
|                       | -22°F ~ +140°F (-30°C ~ +60°C)                                                        |
| Operating Humility    |                                                                                       |
| Material              | ABS (IP67 water-proof)                                                                |
| Rate Power            |                                                                                       |
|                       | PoE or DC12V Wall Mounted                                                             |
|                       | 8.66 x 6.41 x 9.64 in (220 x 163 x 245mm)                                             |
|                       | 2.8 lbs (1.3 KG)                                                                      |
| Languages             |                                                                                       |
|                       | <u> </u>                                                                              |
| Package Includes      |                                                                                       |
|                       | User Manual                                                                           |