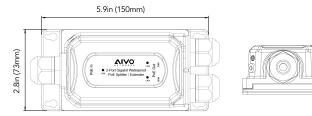

## **DIMENSIONS**

Unit: inch(mm)

AVN-PO-SPTEXT-1T2 divides up to 90W of power between two PoE devices allowing seamless integration by transmitting both power and data. Ideal when adding another PoE device such as IP speaker or camera using one cable with same power source.