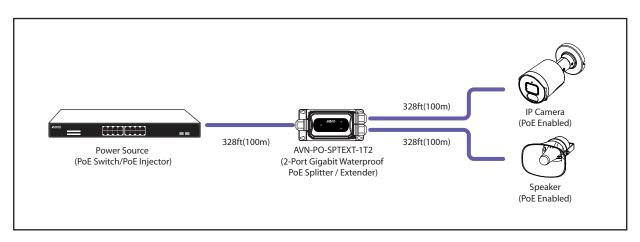

## **DIMENSIONS**

Unit: inch(mm)

AVN-PO-SPTEXT-1T2 divides up to 90W of power between two PoE devices allowing seamless integration by transmitting both power and data. Ideal when adding another PoE device such as IP speaker or camera using one cable with same power source.