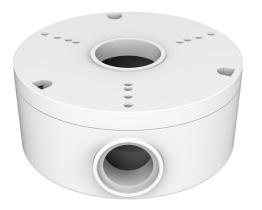

## AVM-JB-BE-S2

JUNCTION BOX FOR FIXED LENS SMALL EYEBALL AND SMALL BULLET CAMERAS

## **OVERVIEW**

- Aluminum alloy material with surface spray treatment
- Camera cables can be collected and hidden
- Bottom inlet and side inlet
- Available for wall or ceiling mounting