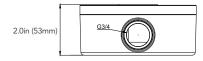

## SPECIFICATIONS

| GENERAL             |                         |
|---------------------|-------------------------|
| Material            | Aluminum alloy          |
| Color               | White                   |
| Working Temperature | -40°~140°F (-40°~60°C)  |
| Working Humidity    | 10~90% (Non-Condensing) |
| Ingress Protection  | IP54                    |
| Dimensions          | 4.7x2.0in (121x53mm)    |
|                     |                         |

DIMENSIONS

Unit : inch(mm)

Copyright © 2023 AVYCON. All rights reserved.

AVYCON www.avycon.com

All content on AVYCON's digital and printed marketing materials, including product names, part numbers, unique identification letters, etc., are trademarks of AVYCON. Any unauthorized use or distribution of trademarked content is strictly prohibited by law. In addition, graphical designs, images, features, and specifications on such material may differ from the actual product and subject to change without notice. For the latest product information, please visit our website or contact one of our product specialists at marketing@avycon.com.