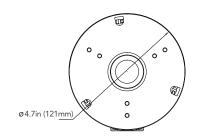

## SPECIFICATIONS

| GENERAL             |                         |
|---------------------|-------------------------|
| Material            | Aluminum alloy          |
| Color               | White                   |
| Working Temperature | -40°~140°F (-40°~60°C)  |
| Working Humidity    | 10~90% (Non-Condensing) |
| Ingress Protection  | IP54                    |
| Dimensions          | 4.7x2.0in (121x53mm)    |
|                     |                         |

DIMENSIONS

Unit : inch(mm)

Copyright © 2023 AVYCON. All rights reserved.

AVYCON www.avycon.com

All content on AVYCON's digital and printed marketing materials, including product names, part numbers, unique identification letters, etc., are trademarks of AVYCON. Any unauthorized use or distribution of trademarked content is strictly prohibited by law. In addition, graphical designs, images, features, and specifications on such material may differ from the actual product and subject to change without notice. For the latest product information, please visit our website or contact one of our product specialists at marketing@avycon.com.