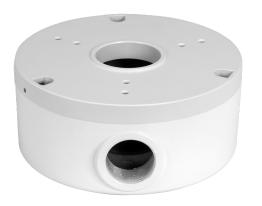

## AVM-JB-BE-S1

JUNCTION BOX FOR FIXED LENS SMALL EYEBALL AND SMALL BULLET CAMERAS

## **OVERVIEW**

- Aluminum alloy material with surface spray treatment
- Camera cables can be collected and hidden
- Bottom inlet and side inlet
- Available for wall or ceiling mounting