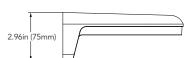

## **DIMENSIONS**

Unit: inch(mm)

## **SPECIFICATIONS**

| GENERAL             |                                    |
|---------------------|------------------------------------|
| Material            | Aluminum alloy                     |
| Color               | White                              |
| Working Temperature | -40°~140°F (-40°~60°C)             |
| Working Humidity    | 10~90% (Non-Condensing)            |
| Packing Size        | 17.7x11.02x13.39in (450x280x340mm) |
| Weight              | 1.16lbs (527g)                     |
| Ingress Protection  | IP54                               |
| Dimensions          | 6.45inx2.96in (163.7mmx75mm)       |
|                     |                                    |