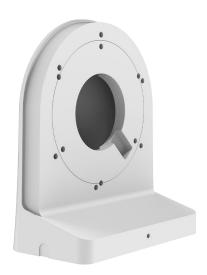

## **AVM-CWM-EV-S2**

COMPACT WALL MOUNT FOR FIXED LENS SMALL EYEBALL AND SMALL VANDAL DOMES

## **OVERVIEW**

- Aluminum alloy material with surface spray treatment
- Camera cables can be collected to the mount.
- Dust-proof design