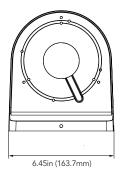

## **DIMENSIONS**

Unit: inch(mm)

## **SPECIFICATIONS**

| GENERAL             |                                    |
|---------------------|------------------------------------|
| Material            | Aluminum alloy                     |
| Color               | White                              |
| Working Temperature | -40°~140°F (-40°~60°C)             |
| Working Humidity    | 10~90% (Non-Condensing)            |
| Packing Size        | 17.7x11.02x13.39in (450x280x340mm) |
| Weight              | 1.16lbs (527g)                     |
| Ingress Protection  | IP54                               |
| Dimensions          | 6.45inx2.96in (163.7mmx75mm)       |
|                     |                                    |