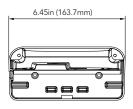

## **DIMENSIONS**

Unit: inch(mm)

## **SPECIFICATIONS**

| GENERAL             |                                    |
|---------------------|------------------------------------|
| Material            | Aluminum alloy                     |
| Color               | White                              |
| Working Temperature | -40°~140°F (-40°~60°C)             |
| Working Humidity    | 10~90% (Non-Condensing)            |
| Packing Size        | 17.7x11.02x13.39in (450x280x340mm) |
| Weight              | 1.16lbs (527g)                     |
| Ingress Protection  | IP54                               |
| Dimensions          | 6.45inx2.96in (163.7mmx75mm)       |
|                     |                                    |