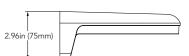

## **DIMENSIONS**

Unit: inch(mm)

## **SPECIFICATIONS**

| GENERAL             |                                    |
|---------------------|------------------------------------|
| Material            | Aluminum alloy                     |
| Color               | White                              |
| Working Temperature | -40°~140°F (-40°~60°C)             |
| Working Humidity    | 10~90% (Non-Condensing)            |
| Packing Size        | 17.7x11.02x13.39in (450x280x340mm) |
| Weight              | 1.16lbs (527g)                     |
| Ingress Protection  | IP54                               |
| Dimensions          | 6.45inx2.96in (163.7mmx75mm)       |