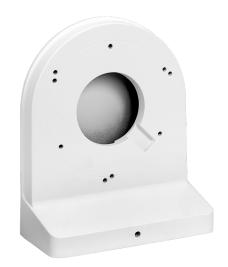

## **AVM-CWM-EV-S1**

COMPACT WALL MOUNT FOR FIXED LENS SMALL EYEBALL AND SMALL VANDAL DOMES

## **OVERVIEW**

- Aluminum alloy material with surface spray treatment
- Camera cables can be collected to the mount.
- Dust-proof design