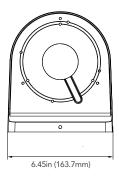

## **DIMENSIONS**

Unit: inch(mm)

## **SPECIFICATIONS**

| GENERAL             |                                    |
|---------------------|------------------------------------|
| Material            | Aluminum alloy                     |
| Color               | White                              |
| Working Temperature | -40°~140°F (-40°~60°C)             |
| Working Humidity    | 10~90% (Non-Condensing)            |
| Packing Size        | 17.7x11.02x13.39in (450x280x340mm) |
| Weight              | 1.16lbs (527g)                     |
| Ingress Protection  | IP54                               |
| Dimensions          | 6.45inx2.96in (163.7mmx75mm)       |