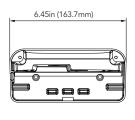

## **DIMENSIONS**

Unit: inch(mm)

## **SPECIFICATIONS**

| GENERAL             |                                    |
|---------------------|------------------------------------|
| Material            | Aluminum alloy                     |
| Color               | White                              |
| Working Temperature | -40°~140°F (-40°~60°C)             |
| Working Humidity    | 10~90% (Non-Condensing)            |
| Packing Size        | 17.7x11.02x13.39in (450x280x340mm) |
| Weight              | 1.16lbs (527g)                     |
| Ingress Protection  | IP54                               |
| Dimensions          | 6.45inx2.96in (163.7mmx75mm)       |