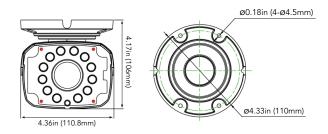

# **AVC-TBL52M50**

NDAA | CE | F@

5MP HD LPR BULLET CAMERA

#### **OVERVIEW**

- 1/2.8" 5M Progressive Scan Sony CMOS
- Supports four video singnal output (5MP TVI / 5MP AHD / 4MP CVI / 960H CVBS), default video output is TVI
- 12PCs Super High Power IR LEDs
- IR Range: Up to 150ft
- 6-50mm Motorized Varifocal IR Lens
- Support Dip switch for signal changes
- Features: Defog, BLC, HLC, WDR, DNR, SENS-UP, MOTION, MIRROR, PRIVACY, UTC, DC12V & AC24V
- IP67 Certification
- Product designed by AVYCON in California

#### **DIMENSIONS**

Unit: inch(mm)





## **OPTIONAL ACCESSORIES**



AVM-JB-BL-R1 JUNCTION BOX



### **SPECIFICATIONS**

| CAMERA                       |                                          |
|------------------------------|------------------------------------------|
| Image Sensor                 | 1/2.8" 5M Progressive Scan Sony CMOS     |
| Resolution                   | 5MP                                      |
| Image Size                   | 2688x1944                                |
| Video Output                 | HD-TVI (AHD / CVI / CVBS)                |
| Image System                 | PAL: 50Hz / NTSC: 60Hz                   |
| S/N Ratio                    |                                          |
|                              | Up to 150ft                              |
| Min. Illumination