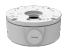

# **AVC-TBL52M50**

NDAA | CE | F@

5MP HD LPR BULLET CAMERA

#### **OVERVIEW**

- 1/2.8" 5M Progressive Scan Sony CMOS
- Supports four video singnal output (5MP TVI / 5MP AHD / 4MP CVI / 960H CVBS), default video output is TVI
- 12PCs Super High Power IR LEDs
- IR Range: Up to 150ft
- 6-50mm Motorized Varifocal IR Lens
- Support Dip switch for signal changes
- Features: Defog, BLC, HLC, WDR, DNR, SENS-UP, MOTION, MIRROR, PRIVACY, UTC, DC12V & AC24V
- IP67 Certification
- Product designed by AVYCON in California

#### **DIMENSIONS**

Unit: inch(mm)





## **OPTIONAL ACCESSORIES**



AVM-JB-BL-R1 JUNCTION BOX



### **SPECIFICATIONS**

| CAMERA                       |                                          |
|------------------------------|------------------------------------------|
| Image Sensor                 | 1/2.8" 5M Progressive Scan Sony CMOS     |
| Resolution                   | 5MP                                      |
| Image Size                   | 2688x1944                                |
| Video Output                 | HD-TVI (AHD / CVI / CVBS)                |
| Image System                 | PAL: 50Hz / NTSC: 60Hz                   |
| S/N Ratio                    |                                          |
|                              | Up to 150ft                              |
| Min. Illumination            | 0 Lux (with 12pcs high power