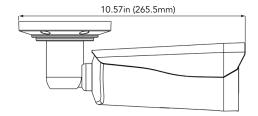

# **AVC-TBL52M50**

NDAA | CE | F@

5MP HD LPR BULLET CAMERA

#### **OVERVIEW**

- 1/2.8" 5M Progressive Scan Sony CMOS
- Supports four video singnal output (5MP TVI / 5MP AHD / 4MP CVI / 960H CVBS), default video output is TVI
- 12PCs Super High Power IR LEDs
- IR Range: Up to 150ft
- 6-50mm Motorized Varifocal IR Lens
- Support Dip switch for signal changes
- Features: Defog, BLC, HLC, WDR, DNR, SENS-UP, MOTION, MIRROR, PRIVACY, UTC, DC12V & AC24V
- IP67 Certification
- Product designed by AVYCON in California

#### **DIMENSIONS**

Unit: inch(mm)





## **OPTIONAL ACCESSORIES**



AVM-JB-BL-R1 JUNCTION BOX



### **SPECIFICATIONS**

| CAMERA                       |                                          |
|------------------------------|------------------------------------------|
| Image Sensor                 | 1/2.8" 5M Progressive Scan Sony CMOS     |
| Resolution                   | 5MP                                      |
| Image Size                   | 2688x1944                                |
| Video Output                 | HD-TVI (AHD / CVI / CVBS)                |
| Image System                 | PAL: 50Hz / NTSC: 60Hz                   |
| S/N Ratio                    |                                          |
|                              | Up to 150ft                              |
| Min. Illumination