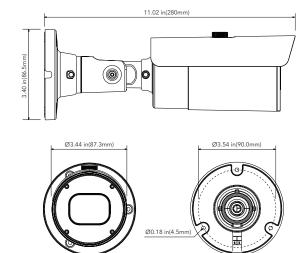

# AVC-NKB51M50

NDAA | STAA | CE | FC

5MP H.265 MOTORIZED LENS BULLET NETWORK CAMERA

#### **OVERVIEW**

- 5MP (2592 x 1944) @ 30fps
- Max. Resolution: 2592 x 1944
- · Supports Smart H.265/H.264 Encoding
- · True Day & Night ICR
- IP67 Ingress Protection
- Up to 165 ft. IR Illumination
- Motorized 5mm 50mm Lens
- 3D DNR, True WDR, HLC, BLC and ROI Encoding
- Supports Triple Streams
- Supports Audio Input and Output
- Supports Alarm Output and Input
- · Supports Remote Access with Windows, macOS, iOS and Android
- Operating Temperature: -22°F 131°F
- DC12V / PoE (802.3af)
- Built-in micro SD card slot with video and still image capture function (up to 256GB)
- Built-in Reset Button
- NDAA/TAA Compliant

### **DIMENSIONS**

Unit: inch(mm)



## **OPTIONAL ACCESSORIES**













AVM-JB-BE-L1 JUNCTION BOX

AVM-JB-BE-S2 JUNCTION BOX

AVM-HCM-E-L1 CEILING MOUNT

AVM-JB-DUAL-UL1 **DUAL JUNCTION BOX** 

AVM-POM-A1 POLE

AVM-CRM-A1 CORNER

AVA-MICSPKSRN AUDIBLE AND VISUAL





## **SPECIFICATIONS**

| CAMERA                                        |                                                                                                |
|-----------------------------------------------|------------------------------------------------------------------------------------------------|
| CAMERA                                        | AUTILD COMPANY                                                                                 |
|                                               | 1/5" Progressive Scan CMOS