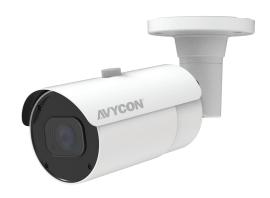

# AVC-NKB51M50

NDAA | STAA | CE | FC

5MP H.265 MOTORIZED LENS BULLET NETWORK CAMERA

#### **OVERVIEW**

- 5MP (2592 x 1944) @ 30fps
- Max. Resolution: 2592 x 1944
- · Supports Smart H.265/H.264 Encoding
- · True Day & Night ICR
- IP67 Ingress Protection
- Up to 165 ft. IR Illumination
- Motorized 5mm 50mm Lens
- 3D DNR, True WDR, HLC, BLC and ROI Encoding
- Supports Triple Streams
- Supports Audio Input and Output
- Supports Alarm Output and Input
- · Supports Remote Access with Windows, macOS, iOS and Android
- Operating Temperature: -22°F 131°F
- DC12V / PoE (802.3af)
- Built-in micro SD card slot with video and still image capture function (up to 256GB)
- Built-in Reset Button
- NDAA/TAA Compliant