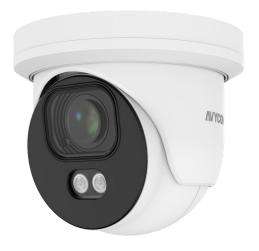

## AVC-NCE51M

NDAA CE FC

5MP H.265 INFINITECOLOR TURRET CAMERA

## **OVERVIEW**

- 5MP (2880x1620) @ 30fps
- Max. resolution: 2880x1620
- H.265+/H.265, H.264+/H.264, MJPEG Encoding
- 2.7~13.5mm Motorized Lens (F1.2)
- 3D DNR, WDR, HLC, BLC, ROI encoding
- Intelligent Analytics
- White Light LED
- Built-in micro SD card slot, up to 256GB
- IP67 ingress protection
- DC12V/PoE power supply
- Support remote monitoring by AVYCON ONE (Mobile APP) and AVYCON CMSONE (CMS)