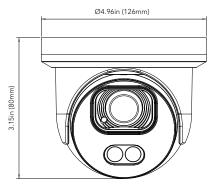

Unit : inch(mm)

DIMENSIONS

## SPECIFICATIONS

| VIDEO                                                   |                                                                                                                                                                       |
|---------------------------------------------------------|-----------------------------------------------------------------------------------------------------------------------------------------------------------------------|
|                                                         | 1/2.7" Progressive CMOS                                                                                                                                               |
| Resolution                                              | Main Stream: 2880x1620, 2560x1440, 2304x1296, 1920x1080, 1280x720<br>Sub Stream: 1280x720, 640x480, 320x240                                                           |
|                                                         | Mobile Stream: 640x480, 320x240                                                                                                                                       |
| Max Framerate                                           | Main Stream: Max. 30fps/25fps (60Hz/50Hz)                                                                                                                             |
| Max. Hamerate                                           | Sub Stream: Max. 30fps/25fps (60Hz/50Hz)                                                                                                                              |
|                                                         | Mobile Stream: Max. 30fps/25fps (60Hz/50Hz)                                                                                                                           |
| Min. Illumination                                       |                                                                                                                                                                       |
|                                                         | B/W: 0 lux (IR LED on)                                                                                                                                                |
| Compression                                             | Video: H.265+/H.265 Main Profile, H.264+/H.264 High Profile, MJPEG (Sub Stream Only)                                                                                  |
| ·                                                       | Audio: G.711a / G.711u                                                                                                                                                |
| Bitrate Control                                         |                                                                                                                                                                       |
| LENS                                                    |                                                                                                                                                                       |
| Focal Length (Zoom Ratio)                               |                                                                                                                                                                       |
| Max. Aperture Ratio                                     |                                                                                                                                                                       |
|                                                         | Horizontal: 113°(W)~35°(T), Vertical: 59°(W)~20°(T), Diagonal: 138°(W)~41°(T)                                                                                         |
| Min. Object Distance                                    |                                                                                                                                                                       |
| Focus Control                                           | Motorized (Ø16.7)                                                                                                                                                     |
| PAN / TILT / ROTATE                                     |                                                                                                                                                                       |
| Pan / Tilt / Rotate Adjustment                          | Manual Adjustment                                                                                                                                                     |
| OPERATIONAL                                             | Mandar Agastinent                                                                                                                                                     |
|                                                         | Title Displayed up to 32 characters                                                                                                                                   |
|                                                         | AUTO (ICR) / Full Color Mode                                                                                                                                          |
| Exposure Compensation                                   |                                                                                                                                                                       |
| Digital Noise Reduction                                 | 3D DNR                                                                                                                                                                |
| Digital Image Stabilization                             | N/A                                                                                                                                                                   |
|                                                         | Rectangle Grid (8 Levels of Sensitivity)                                                                                                                              |
|                                                         | 4 Rectangle Zones                                                                                                                                                     |
| Gain Control                                            |                                                                                                                                                                       |
|                                                         | AUTO / MANUAL                                                                                                                                                         |
|                                                         | N/A<br>AUTO / Manual (1/5 ~ 1/20000s)                                                                                                                                 |
| Video Rotation                                          |                                                                                                                                                                       |
|                                                         | Face Detection (FD), Pedestrian & Vehicle Detection (PD&VD), Intrusion Detection (ID), Line Crossing Detection (TD),                                                  |
| Analytics                                               | Tripwire Counting (TC), Stationary Object Detection (OBJ), Heat Map (HM), Crowd Density Detection (CD), Queue Length Detection (QD),                                  |
|                                                         | License Plate Detection (LPR), Rare Sound Detection (RSD)                                                                                                             |
| Alarm I/O                                               |                                                                                                                                                                       |
|                                                         | Motion, Alarm, Sound Detection<br>Warning Light, Notification via E-mail, Image file upload via FTP, Video file upload via FTP, Image file upload to Cloud (Dropbox), |
| Alarm Events                                            | Video file upload to Cloud (Dropbox), Micro SD recording at event triggered, Event Push via HTTP / UDP                                                                |
| Audio In                                                | 1 Line-In (RCA)                                                                                                                                                       |
|                                                         | 1 Line-Out (RCA)                                                                                                                                                      |
|                                                         | IR: Max. 98ft (30M) / White Light LED: 82ft (25M)                                                                                                                     |
| NETWORK                                                 |                                                                                                                                                                       |
|                                                         | RJ45 (10/100BASE-T)                                                                                                                                                   |
| Streaming                                               |                                                                                                                                                                       |
| Protocol                                                | TCP/IP, HTTP, DHCP, DNS, DDNS, RTP/RTSP, SMTP, NTP, UPnP, SNMP, HTTPS, FTP                                                                                            |
|                                                         | Login Authentication, IP Address Filtering, User access log                                                                                                           |
| Application Programming Interface                       |                                                                                                                                                                       |
| GENERAL                                                 |                                                                                                                                                                       |
| Webpage Language                                        | English, Korean<br>Micro SD/SDHC/SDXC Slot (256GB)                                                                                                                    |
| Edge Storage<br>Memory                                  | N/A                                                                                                                                                                   |
| ENVIRONMENTAL & ELECTRICAL                              |                                                                                                                                                                       |
| Operating Temperature / Humidity                        | -31°~140°F (-35°~+60°C) / less than ≤ 95% RH                                                                                                                          |
| Storage Temperature / Humidity                          |                                                                                                                                                                       |
| Certification                                           | IP67                                                                                                                                                                  |
| Input Voltage                                           | PoE (IEEE802.3at) / 12VDC                                                                                                                                             |
| Power Consumption                                       | Max. 6W                                                                                                                                                               |
| MECHANICAL                                              |                                                                                                                                                                       |
| Color / Material                                        |                                                                                                                                                                       |
| Product Dimensions / Weight                             | Ø4.96x3.15in (126x80mm) / 1.5lbs (684g)                                                                                                                               |
| DORI (EN62676-4-STANDARD)                               |                                                                                                                                                                       |
| Detect (25PPM / 8PPF)                                   |                                                                                                                                                                       |
| Observe (63PPM / 19PPF)                                 |                                                                                                                                                                       |
| Recognize (125PPM / 38PPF)<br>Identify (250PPM / 76PPF) |                                                                                                                                                                       |
|                                                         |                                                                                                                                                                       |
|                                                         |                                                                                                                                                                       |