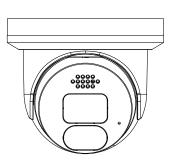

# AVC-NAE41F28

# NDAA | CE | FC

4M Smart Defender Turret Network Camera

#### **DIMENSIONS**

Unit: inch(mm)

### **OVERVIEW**

- 4MP (2560x1440) @25fps H.265/ H.254
- Full Color Smart Defender Camera
- 2.8mm Fixed Lens (F1.0)
- 3D DNR, D-WDR
- White Light LED / Strobe (Blue & Red) Light
- Built-in MIC / Speaker
- Built-in micro SD card slot with video and still image capture function (up to 256GB)
- Al Feature : Intrusion, Tripwire, Loitering Detection, Region Entrance / Exiting
- IP67 ingress protection
- PoE / DC12V Power supply
- Support remote monitoring by AVYCON ONE (Mobile APP) and AVYCON CMSONE (CMS)









#### **OPTIONAL ACCESSORIES**



AVM-JB-BE-S2 JUNCTION BOX



AVM-CWM-EV-S2 COMPACT WALL MOUNT



AVM-HWM-E-S2 WALL MOUNT WITH JUNCTION BOX



AVM-HCM-E-S2 CEILING MOUNT WITH JUNCTION BOX



AVM-JB-DUAL-US1 DUAL JUNCTION BOX



AVM-POM-A1 POLE MOUNT BRACKET



AVM-CRM-A1 CORNER MOUNT BRACKET





# **SPECIFICATIONS**

| VIDEO                             |                                                                                                         |
|-----------------------------------|---------------------------------------------------------------------------------------------------------|
| Imaging Device                    | 1/3"                                                                                                    |
| Effective Pixels                  | 4M